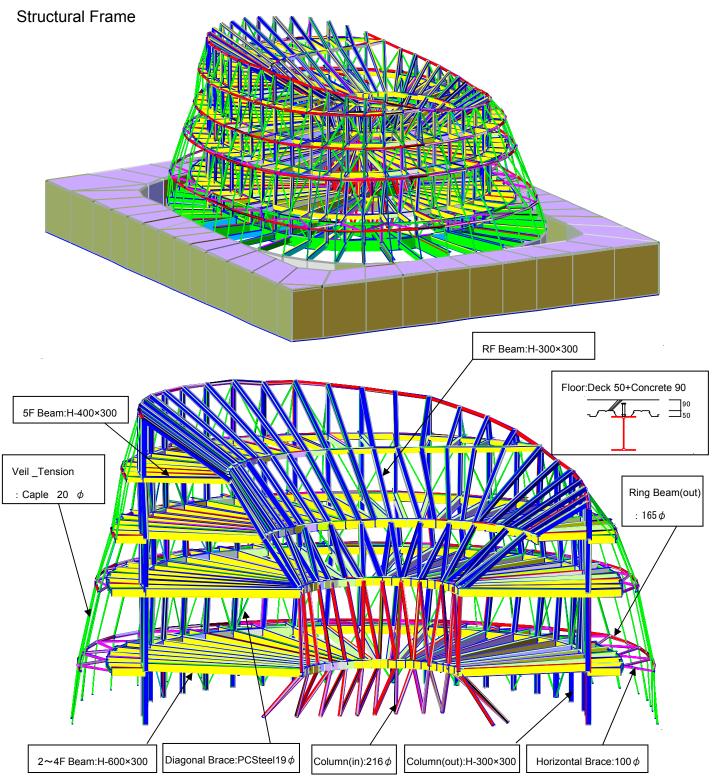

Porous

<Porous Shell>has reversible cave to face both sides. One is for Arts, Culture, the other side is Human Communication, Landscape and Nature elements.

<Porous Shell>

Ground level structure is steel framework structure.

Underground level structure is RC (reinforced concrete) structure.

Upper level volume is light on ground, Lower level volume is stable on underground ,the cost performance is good.

Steel framework structure is constructed by

Columns (out); H 300 x 300 Columns (in); 216  $\varphi$  Beam; H 600 $\sim$ 300 x 300

Brace; 19  $\phi$ 

These structural elements keep arranging in their balance,

And creating the porous windows is possible.

Veil façade is supported by PC cable.

PC cable has primary tension,

And it is possible to keep against the weight of the architecture itself and the wind power.

Underground is constructed by big beam of basement,

And the performance hall of basement is possible to have big space without column.

Underground parking is constructed by RC column 600x600 @5000mm Grid,

And it is rational construction for the cost.