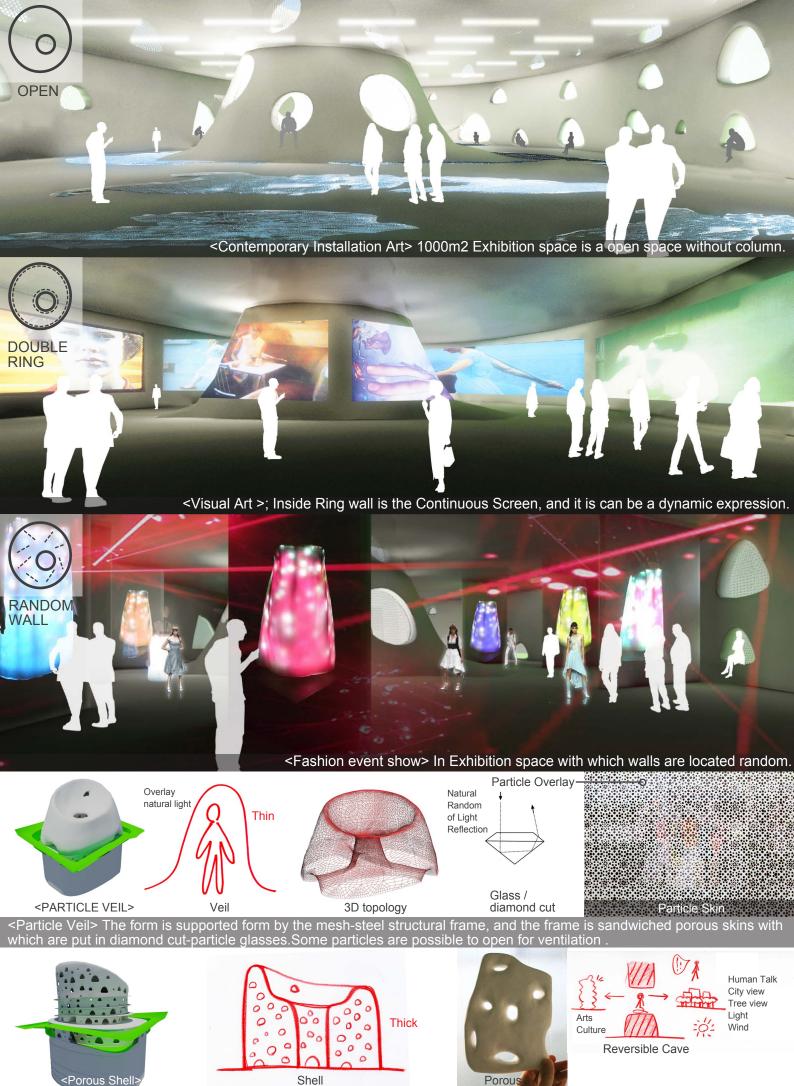

## PARTICLE VEI

Feeling the pure nature elements before meeting Arts and Culture

In the spiral-slope-space we can feel the pure-particle of Light and Wind passing through <Particle Veil> sensitively.

The approach to Arts and Culture spaces (Air Pod, the Spiral slope) are very important to have experience pure-natural elements (Sky, Water, Light, Wind), because it is necessary for us to discovery new real life sense with meeting Arts and Culture.

Porous

<Porous Shell>has reversible cave to face both sides. One is for Arts, Culture, the other side is Human Communication, Landscape and Nature elements.

<Porous Shell>

Ground level structure is steel framework structure.