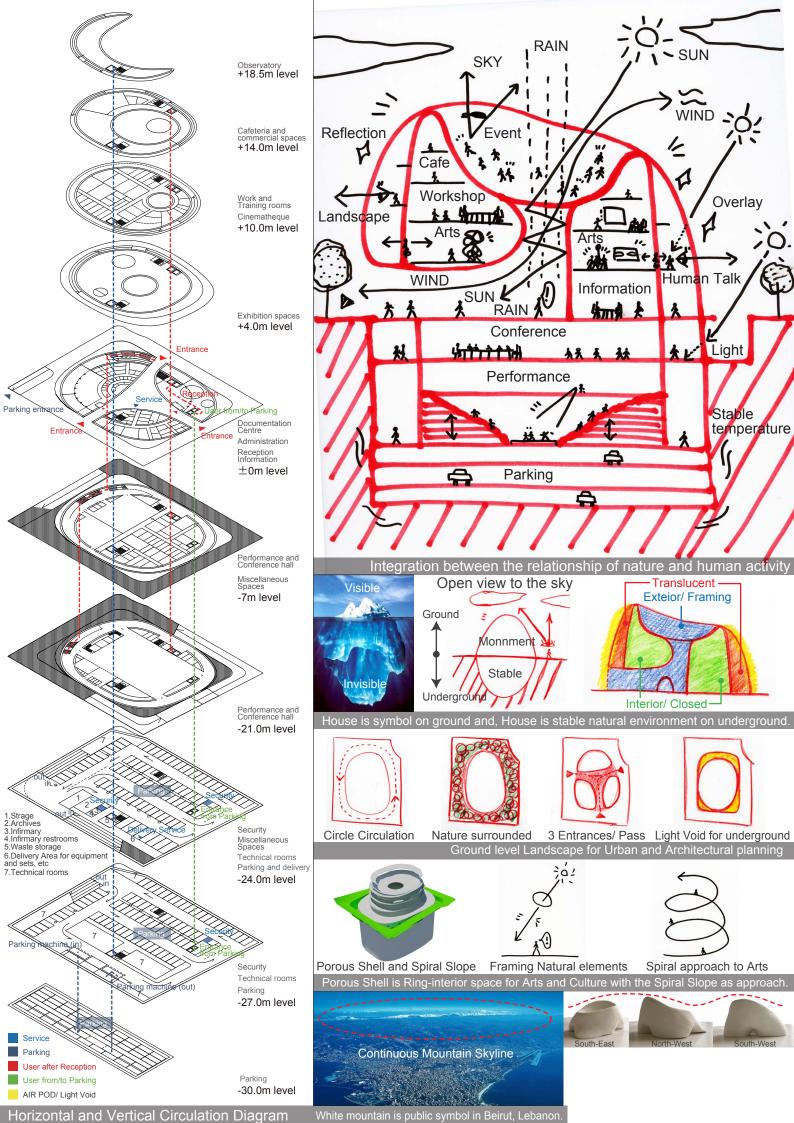

HOUSE with SUN MOVEMENT

Beirut, Lebanon is the fusion culture city between eastern and western.

In 21st century, it is important to create the Integration and Respect among the different culture, country, and religion.

House of Arts and Culture should be the universal symbol of the cultural fusion; Circle shape is the fusion symbol, <Open Ring>.

In Beirut is rectangle block city, Circle is special shape; it is like mosque and public park which is healing space, and House is also the healing space with Arts and Culture

We propose the free spiritual space, <Sky Void>, <Air Pod> which we can feel the fluidity of the Natural Light, Wind and Time. By Framing Natural elements, we can have <Katharsis> the discovery the pure beauty of the natural elements at <Air Pod>.

In the spiral-slope-space we can feel the pure-particle of Light and Wind passing through <Particle Veil> sensitively.

The approach to Arts and Culture spaces (Air Pod, the Spiral slope) are very important to have experience pure-natural elements (Sky, Water, Light, Wind), because it is necessary for us to discovery new real life sense with meeting Arts and Culture.

Porous

<Porous Shell>has reversible cave to face both sides. One is for Arts, Culture, the other side is Human Communication, Landscape and Nature elements.

<Porous Shell>

Ground level structure is steel framework structure.