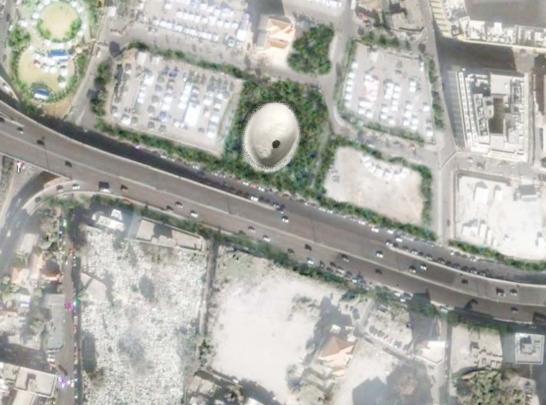

HOUSE with SUN MOVEMENT

Beirut, Lebanon is the fusion culture city between eastern and western.

In 21st century, it is important to create the Integration and Respect among the different culture, country, and religion.

House of Arts and Culture should be the universal symbol of the cultural fusion; Circle shape is the fusion symbol, <Open Ring>.

In Beirut is rectangle block city, Circle is special shape; it is like mosque and public park which is healing space, and House is also the healing space with Arts and Culture