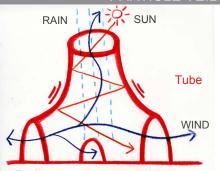

## AIR POD

Close highrise building Open to the Main Street and Beirut historical city Protect Khamsin from south-west --High speed road חיקוריין ויון ח

HOUSE is seamless circle façade volume, and it is changing the various expressions according to the movement of the Sun.

We propose the free spiritual space, <Sky Void>, <Air Pod> which we can feel the fluidity of the Natural Light, Wind and Time. By Framing Natural elements, we can have <Katharsis> the discovery the pure beauty of the natural elements at <Air Pod>.

In the spiral-slope-space we can feel the pure-particle of Light and Wind passing through <Particle Veil> sensitively.

The approach to Arts and Culture spaces (Air Pod, the Spiral slope) are very important to have experience pure-natural elements (Sky, Water, Light, Wind), because it is necessary for us to discovery new real life sense with meeting Arts and Culture.