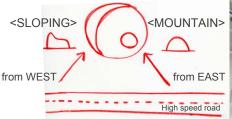

## AIR POD

Close highrise building Open to the Main Street and Beirut historical city Protect Khamsin from south-west --High speed road חיקוריין ויון ח

HOUSE is seamless circle façade volume, and it is changing the various expressions according to the movement of the Sun.