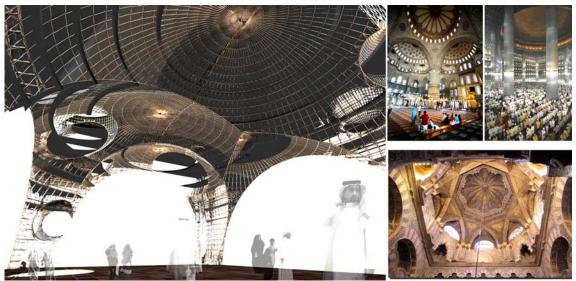

# **Architectural objects:**

It is intended to give an account of the ancient culture of the Middle Eastern culture, as reflected in the buildings made of masonry of their monasteries simple versus new construction technology today. Pointed arches as far as constructively to achieve the maximum capacity of indoor area for many people and this relationship is to get to that

### **Technical Solutions raised:**

Was divided into 3 parts, Mirador + programs to access or place of reunion for people to get up this project and this is a shelter for people, a place of rest in the shadow of the break. The program will then be the eyes for the city, where you can not from the 0.0 level constructively speaking, but from the peak height of 10mts +.