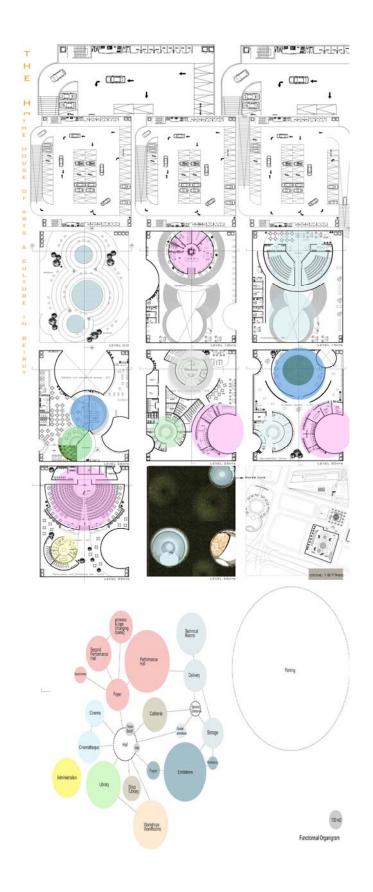

### **Technical Solutions raised:**

Was divided into 3 parts, Mirador + programs to access or place of reunion for people to get up this project and this is a shelter for people, a place of rest in the shadow of the break. The program will then be the eyes for the city, where you can not from the 0.0 level constructively speaking, but from the peak height of 10mts +.

## Solutions for building:

To create this idea pause is the idea of structural table = 1 + 4 feet where a horizontal platform legs will be access to the cultural center