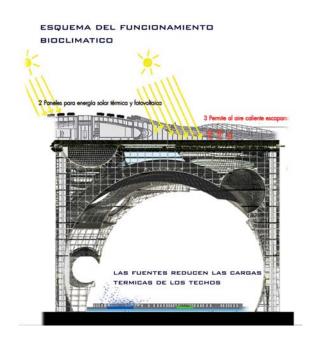

### **Technical Solutions raised:**

Was divided into 3 parts, Mirador + programs to access or place of reunion for people to get up this project and this is a shelter for people, a place of rest in the shadow of the break. The program will then be the eyes for the city, where you can not from the 0.0 level constructively speaking, but from the peak height of 10mts +.

## Solutions for building:

To create this idea pause is the idea of structural table = 1 + 4 feet where a horizontal platform legs will be access to the cultural center