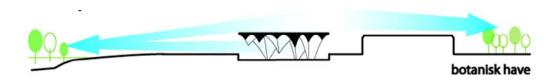

# **Spacial Objectives:**

The project wants to give the feeling of cultural transfer of the old wing and the future and this time create a pause in the project, a shelter and a place of residence within the city such as parks.

### **Technical Solutions raised:**

Was divided into 3 parts, Mirador + programs to access or place of reunion for people to get up this project and this is a shelter for people, a place of rest in the shadow of the break. The program will then be the eyes for the city, where you can not from the 0.0 level constructively speaking, but from the peak height of 10mts +.